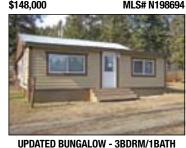

103 Mile House. Dave Robertson \$148,000 MLS# N198694

Recent upgrades to this 3bdrm bungalow, 5 minutes to shopping and services. Starter home, downsize into retirement or for a recreational base. New siding, vinyl windows, WETT inspected pellet stove for cozy comfort, new flooring and on community water system. School bus route close by, paved road, fenced and nicely landscaped. Quick possession possible. Call today for a viewing! Large corner lot. 100 Mile House. Darrel Warman