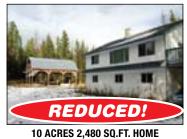

**30 ACRE HOBBY RANCH** Beautiful 30 acre hobby ranch with crown land on 2 sides and miles of trails connected to the property. The updated 1280 sf/full basement log home includes 4 bedrooms, 2 bathrooms and a large south cina sundeck. Outbu consist of 230 sf cabin, 20x47 equipment shed, 49x37 barn and chicken house. The property is fenced and x-fenced and located close to good fishing lakes and hunting areas. Bridge Lake Area. Klaus Vogel \$395,000 MLS# N197919

QUALITY FAMILY HOME

Great 3 bedroom, quality built home on 10 ac

bordering Crown Land. Ten miles to the town of

100 Mile House and all amenities. Open floor

plan, 11x10 solarium, Shop 23x11, heated and

bathrooms and a large south facing sundeck. wired 110/240 volt. Three bay garage 40x23 Outbuildings consist of 230 sf cabin. 20x47 wired and insulated, with two - 10' and one equipment shed, 49x37 barn and chicken 12' ceiling height bays. Carport 23x11 and dehouse. The property is fenced and x-fenced tached 8x8 wired and insulated shed. Covered and located close to good fishing lakes and deck partly around the house. Circle driveway in front and around the buildings. Beautiful setting on quiet dead end road, ideal for a big family. MLS# N197919 Forest Grove. Konrad Schmid-Meil \$385.900 MLS# N197900