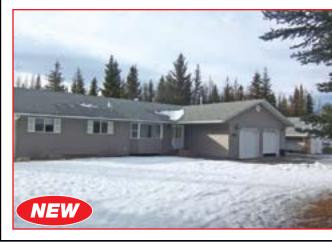

### HOMES ATUR D)

IMMACULATE RANCHER **ON 5 ACRES** 

Beautiful 1824 sf rancher on 5 acre near Lone Butte. 3 bedroom, 3 bathroom, games room, attached 2 car garage. New kitchen cabinets, flooring, woodstove. Has detached barn/garage, rv hook-up. Great retirement home and close to crown land. Hurry to view this immaculate home. Quick occupancy could be available. Only 15 minutes to 100 Mile House. Lone Butte. Harold Zonruiter \$359,000 MLS# N198657

# MLS# N195569

**IMMACULATE RANCHER ON 5 ACRES** Beautiful 1824 sf rancher on 5 acre near Lone Butte, 3 bedroom, 3 bathroom, games room, attached 2 car garage. New kitchen cabinets, flooring, woodstove. Has detached barn/garage, rv hook-up. Great retirement home and close to crown land. Hurry to view this immaculate home. Quick occupancy could be available. Only 15 minutes to 100 Mile House. Lone Butte, Harold Zonruiter