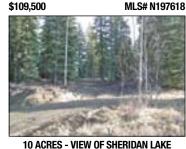

he best 108 Mile Ranch view lot currently listed for sale. Nicely treed with majestic fir trees and an awesome view overlooking lake and Walker Valley. Great neighbourhood with quality

homes. Check it out! 108 Mile Ranch. Martin Scherrer



# 2.6 ACRE LAC DES ROCHES VIEW 2.6 Acres on McCarthy Rd on lake side of Hwy 24.

Located on large end of the lake. Great views up and down lake, corner lot. Well treed. Area cleared for your RV for while you are building your cabin or recreational dream home..Driveway in, power and phone at road. Boat access just minutes away down the same street.Large end of Lac des Roches (one of the most photographed lakes in B.C.)has no development on the south shore so your view of the other side of the lake is of trees and hills.

Bridge Lake Area. Robert Young



Very pretty 10 acre homesite with trail access to Interlakes service centre. Lakeview to west and close to popular Sheridan Lake. Walk to the General Store or Pub. Driveway into property. Park your R.V. and determine your home site. Sheridan Lake. Brad Potter/Dee Crinion



# PARADISE ACREAGE

13 acres on paved road midway between Hwy 24 and Green Lake. Ideal retirement homesite or recreational paradise with access to Crown and trail system for ATV's or snowmobiler. Westerly views for our spectacular sunsets. Green Lake. Brad Potter/Dee Crinion





**LEVEL. PRETTY. 10 ACRES** 10 acre lot situated just behind the Interlakes service centre. Access to several choice bldg sites from either paved Horse Lk. Rd. or developed access over adjacent Crown Land. Very pretty level acreage with lots