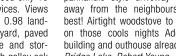

108 Mile Ranch. Diane Cober

vaulted ceiling located near lake access at Bridge Lake. No power as of yet but can be brought in from the road. Phone is in with buried line. There are 27 acres in total with panhandle style driveway that keeps you away from the neighbours, privacy at it's best! Airtight woodstove to keep you warm on those cools nights Additional storage building and outhouse already there.