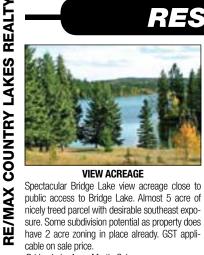

\$590,000 MLS# N189715

SPECTACULAR VIEW PROPERTY Majestic log home on 75 acres with spectacular Bridge Lake view! The home is finished to lock up stage. Located in the heart of the Interlakes on a great large acreage with tremendous subdivision potential. Just up from Bridge Lake waterfront access. Would make great holding property or private hobby ranch. Adjacent 494 acres for sale as well. Co-listed with United Realty RCK & Associates Ltd Surrey. Court ordered sale. Bridge Lake. Martin Scherrer MLS# N195908 \$588.000