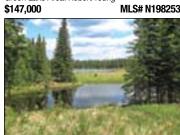

### **GREAT LAKE VIEW / NEAR ACCESS** THAT'S RIGHT ONLY \$145,000. GETS YOU OVER

1/2 AN ACRE OF LAND, YEAR ROUND CABIN & A GREAT FISHING LAKE RIGHT ACROSS THE STREET! Well built & cared for one bdrm insulated cabin on over 1/2 an acre across the road from Deka Lake. The cabin has power, new drilled well. storage shed & outhouse. House set well back from road. You could be enjoying all the recreational activities of the area immediately! Only minutes to stores, pub, and over 100 other lakes for you to explore.