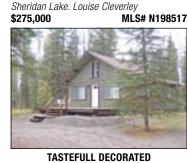

SHERIDAN LAKE

RETIREMENT

Buy, buy before July & beat the HST.

Nice retirement package on 1.06 acres

MLS# N198517

RANCHER ON 10 ACRES/

**GUEST CABIN** Charming country home

on 10 acres! Profession

wire for your pets & only a 3 min. walk to a good public access on Sheridan Lake & very close to crown land with miles of recreational trails for your year-round enjoyment. Drilled well & septic installed 2007 - info available. Sheridan Lake Louise Cleverley \$275,000

# SHERIDAN LAKE RETIREMENT

Buy, buy before July & beat the HST. Nice retirement package on 1.06 acres close to Sheridan Lake. One floor living with open floor plan, kitchen with cherry wood cabinets, living room features a CSA approved wood airtight, 2 bdrms & den, master bdrm w/walk in closet & 4 piece ensuite, large utility room & another 3 piece bathroom. This home is only 3 years old & still shows like new. Two 10x20 canvas garage, 8x12

& 10x16 cedar sheds, 8x10 garden/wood shed. Property is totally fenced w/page wire for your pets & only a 3 min. walk to a good public access on Sheridan Lake & very close to crown land with miles of recreational trails for your year-round enjoyment. Drilled well & septic installed 2007 - info available.