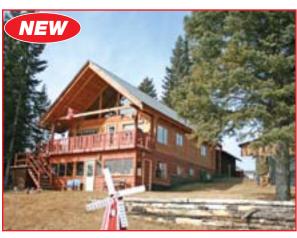

E/MAX COUNTRY LAKES REALTY

**160AC & BEAUTIFUL HOME** Located at the end of a no thru road in Lone

Butte, you will find this 160 acres which is set up for horses a real paradise. Adjoining Crown land the property is fenced with 4 gates accessing Crown land. The 2,800 sq.ft. 4 bdrm. 3 bath home comes with attached 2 car garage, hardwood & tile floors. stainless steel appliances. There is a separate 30x40 workshop, horse shelter, riding ring, tack room. 80,000 trees were planted on the property a few years back. Imagine floating around in your canoe after a days ride on the local trails. Many upgrades have been done to this home, call listing agent for viewina.

Lone Butte. Robert Young \$689,000

To find out

about a

private

viewing

please call

**RE/MAX** 

Country