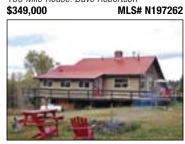

### **VALUE - HOUSE & TWO 10 ACRE PARCELS**

House and 2 - 10 acre parcels. One storey rancher for the person who doesn't like stairs. The property is treed and has a duck pond. Newly constructed, treated, covered wood deck for those warm summer nights. Detached garage, 2 wood sheds, storage shed, smoke house, All appliances, window coverings included. Also there is an armoire and wall unit in the LR. Bring your love of the outdoors and move right in. Buyers are to verify all measurements 100 Mile House, Dave Robertson

# **MORTGAGE HELPER - UNIQUE** OPPORTUNITY

Check out this house with detached in-law suite just completed. Considerable renos over the last +-10 years. Roof shingles 2 yrs. HWT tank 1 yr. Septic system was redone completely several years ago. Excellent detached garage (shop), heated for year round use. Just 10 km to town. Community water system. Bring your in-laws and take advantage of this unique opportunity. 100 Mile House Rural. Dave Robertson