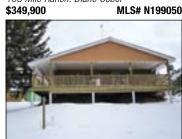

Horse Lake. Robert Young MLS# N198009 \$519,000

LOG HOME ON 1.88 ACRE VIEW LOT Top quality 1 1/2 storey log house on prime view lot, near the 108 Golf Course. Exterior recently resanded and oiled. Interior shows like new. Wonderful gourmet kitchen, large dining are with view, comfortable living room with heatilator, cultured stone fireplace. Most appliances are new. Quality Jen-aire range. Built in vac. Large deck overlooking 108 Mile Lake with wonderful sunsets. All this on 1.88 acres. Make this your next dream home. Seller is a licensed Realtor 108 Mile Ranch. Dave Robertson

\$499,900 MLS# N198122

**143 BEAUTIFUL ACRES** 

143 Acres with over 80 acres in high producing hay fields and crown land beyond that on 2 sides! 1,844 sq.ft. home with 5 bedrooms, 2 baths, large barn and outbuildings. Seasonal creek on property. Only 20 minutes to 100 Mile House, Located between Sheridan and Bridge Lakes. Quick possession available. Great opportunity to have that ranch you've always dreamed of in the heart of the Interlakes area of over 100 fishing lakes. Bridge Lake Area. Robert Young MLS# N198226 Sold on Giving \$495,000