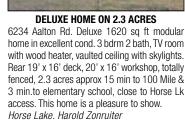

Deka Lake. Robert Young MLS# N195549 \$439,900

UNIQUE HOME WITH IN-LAW SUITE 11 year old country style family home on nice 10 ac treed property. Covered front and side decks. Only 2 blocks to Horse Lake elementary school or 15 minutes to 100 Mile House. Home comes with bonus 1500 sf inlaw accommodation. Main home has vaulted pine ceiling, large open kitchen, huge master bedroom with soaker tub. Very unique home & property with over 1000' of road frontage. Horse Lake. Harold Zonruiter MLS# N195320 \$429,900