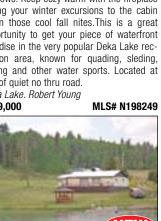

AFFORDABLE DEKA WATERFRONT 900 sq.ft. waterfront western exposure cot-

tage. 2 bedroms with loft, 3 piece bathroom, full kitchen, lino & carpet flooring, summer water system, Enjoy the large 25ft x 8 ft deck on front. sliding doors to deck. Thermal windows. Keep cozy warm with the fireplace during your winter excursions to the cabin or on those cool fall nites. This is a great opportunity to get your piece of waterfront paradise in the very popular Deka Lake recreation area, known for quading, sleding, fishing and other water sports. Located at end of quiet no thru road. Deka Lake. Robert Young

\$369.000 MLS# N198249