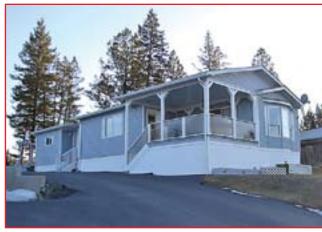

### HOMES ATUR D)

IMMACULATE RANCHER **ON 5 ACRES** 

Beautiful 1824 sf rancher on 5 acre near Lone Butte. 3 bedroom, 3 bathroom, games room, attached 2 car garage. New kitchen cabinets, flooring, woodstove. Has detached barn/garage, rv hook-up. Great retirement home and close to crown land. Hurry to view this immaculate home. Quick occupancy could be available. Only 15 minutes to 100 Mile House. Lone Butte. Harold Zonruiter \$359,000 MLS# N198657