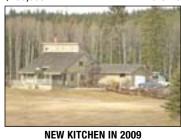

QUALITY FAMILY HOME

Great 3 bedroom, quality built home on 10 ac

bordering Crown Land. Ten miles to the town of

100 Mile House and all amenities. Open floor

plan, 11x10 solarium, Shop 23x11, heated and

bathrooms and a large south facing sundeck. wired 110/240 volt. Three bay garage 40x23 Outbuildings consist of 230 sf cabin. 20x47 wired and insulated, with two - 10' and one equipment shed, 49x37 barn and chicken 12' ceiling height bays. Carport 23x11 and dehouse. The property is fenced and x-fenced tached 8x8 wired and insulated shed. Covered and located close to good fishing lakes and deck partly around the house. Circle driveway in front and around the buildings. Beautiful setting on quiet dead end road, ideal for a big family. MLS# N197919 Forest Grove. Konrad Schmid-Meil \$385.900 MLS# N197900