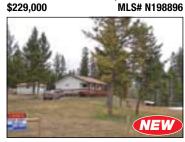

# NEV

**VIEW - MAKE IT YOUR OWN** 

panoramic southern views overlooking pretty Lake Des Roches - the most photographed lake in BC. Private community off paved Hwy 24 with access into miles and miles of Crown Land via the old Hudson's Bay Fur Trail. Large deck, fully wired and plumbed and roughed in with three bathrooms and approved septic. Built to lock up leaving your

Bridge Lake. Brad Potter/Dee Crinion MLS# N198749

**CUSTOM CABIN FOR ALL SEASONS** 

COUNTRY

**RE/MAX** 

REALTY

LAKES

COUNTRY

Deluxe cabin just a short walk from Timothy Lake. Custom built with quality finishing thru out. This cabin features a vaulted pine ceiling, old growth fir flooring in the living/dining area, and ceramic tile in the kitchen. Kitchen includes all stainless appliances. There are 2 bedrooms and a 4 pc bath/laundry room. The cabin is serviced by drilled well and an enviro septic system. You can see the lake from the property and there is a boat launch nearby. Mt Timothy is just down the road for vour winter activities. This 1 year old cabin can be used in all seasons. Come and take a look