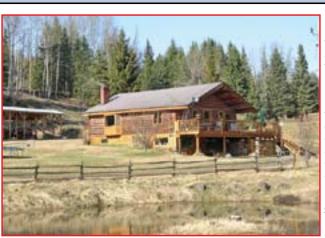

PRIVATE-WELL MAINTAINED 136 ft waterfront with 2+ acres on Horse Lake, 4 bedroom w/ full basement and suite, very private, open floor plan, very clean and bright and well maintained. 20 minutes to town "100 Mile House". Nicely landscaped, great garden with vegetables, fruit trees. Big 2 door workshop 25x36, cedar sauna close to lake, 1 bedroom. Suite with separate entrance, currently used as B & B. Original owners are keeping this home like new. Horse Lake. Konrad Schmid-Meil \$649,900