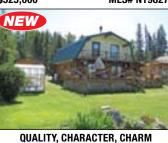

100 Mile House. Andree Vaillancourt \$199,900 MLS# N193652

**NICE RENOS NEAR TRAILS & LAUNCH** A beautiful job has been done on this well kept, recently renovated bungalow, Located on a treed corner lot of 1/2 an ac., 900 sq ft 2 bdrm home comes with wood burning fireplace, 2 driveways, garage/shop. Enjoy your vard & evening bonfires from the full length deck. Access hundreds of miles of trails. & if you get tired of fishing this lake you are very close to over a hundred other ones. A rec. paradise! All appliances 1 yr old or newer.