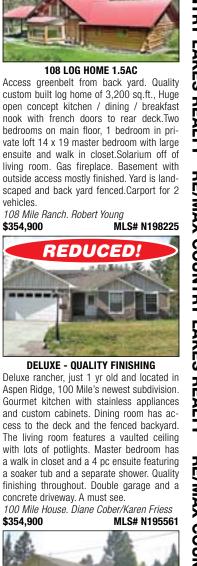

# MLS# N198140

**CEDAR LOG HOME - PERFECT** FOR 2 FAMILIES True-Craft" cedar log home on beautiful Deka Lake. This southfacing 0.41 acre lot has nice evergreens and slopes gently to the clean, level shoreline. The house boasts a vaulted ceiling, large bedroom in he loft with an excellent lake view and a kitchen and eating area overlooking the lake. There is also a self-contained, fully finished suite in the basement. This property would be perfect for a retirement home or vear-round recreational get-away for one or two families! Deka Lake. Shelley Kotowick \$498,500 MLS# N199272