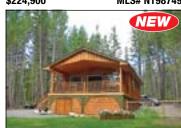

# NEV

**VIEW - MAKE IT YOUR OWN** 

panoramic southern views overlooking pretty Lake Des Roches - the most photographed lake in BC. Private community off paved Hwy 24 with access into miles and miles of Crown Land via the old Hudson's Bay Fur Trail. Large deck, fully wired and plumbed and roughed in with three bathrooms and approved septic. Built to lock up leaving your

Bridge Lake. Brad Potter/Dee Crinion MLS# N198749

**CUSTOM CABIN FOR ALL SEASONS** 

COUNTRY

**RE/MAX** 

REALTY

LAKES

COUNTRY

Deluxe cabin just a short walk from Timothy Lake. Custom built with quality finishing thru out. This cabin features a vaulted pine ceiling, old growth fir flooring in the living/dining area, and ceramic tile in the kitchen. Kitchen includes all stainless appliances. There are 2 bedrooms and a 4 pc bath/laundry room. The cabin is serviced by drilled well and an enviro septic system. You can see the lake from the property and there is a boat launch nearby. Mt Timothy is just down the road for vour winter activities. This 1 year old cabin can be used in all seasons. Come and take a look