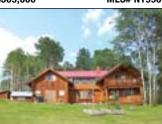

E/MAX COUNTRY LAKES REALTY

**160AC & BEAUTIFUL HOME** Located at the end of a no thru road in Lone

Butte, you will find this 160 acres which is set up for horses a real paradise. Adjoining Crown land the property is fenced with 4 gates accessing Crown land. The 2,800 sq.ft. 4 bdrm. 3 bath home comes with attached 2 car garage, hardwood & tile floors. stainless steel appliances. There is a separate 30x40 workshop, horse shelter, riding ring, tack room. 80,000 trees were planted on the property a few years back. Imagine floating around in your canoe after a days ride on the local trails. Many upgrades have been done to this home, call listing agent for viewina.

Lone Butte. Robert Young \$689,000

To find out

about a

private

viewing

please call

**RE/MAX** 

Country