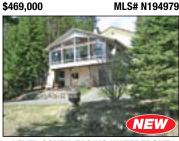

### HOMES ATUR D)

IMMACULATE RANCHER **ON 5 ACRES** 

Beautiful 1824 sf rancher on 5 acre near Lone Butte. 3 bedroom, 3 bathroom, games room, attached 2 car garage. New kitchen cabinets, flooring, woodstove. Has detached barn/garage, rv hook-up. Great retirement home and close to crown land. Hurry to view this immaculate home. Quick occupancy could be available. Only 15 minutes to 100 Mile House. Lone Butte. Harold Zonruiter \$359,000 MLS# N198657