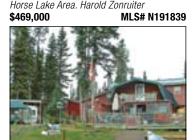

Deka Lake. Robert Young MLS# N195549 \$439,900

UNIQUE HOME WITH IN-LAW SUITE 11 year old country style family home on nice 10 ac treed property. Covered front and side decks. Only 2 blocks to Horse Lake elementary school or 15 minutes to 100 Mile House. Home comes with bonus 1500 sf inlaw accommodation. Main home has vaulted pine ceiling, large open kitchen, huge master bedroom with soaker tub. Very unique home & property with over 1000' of road frontage. Horse Lake. Harold Zonruiter MLS# N195320 \$429,900