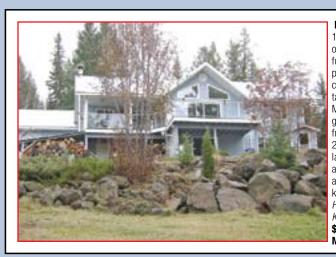

### HOMES ATUR D)

IMMACULATE RANCHER **ON 5 ACRES** 

Beautiful 1824 sf rancher on 5 acre near Lone Butte. 3 bedroom, 3 bathroom, games room, attached 2 car garage. New kitchen cabinets, flooring, woodstove. Has detached barn/garage, rv hook-up. Great retirement home and close to crown land. Hurry to view this immaculate home. Quick occupancy could be available. Only 15 minutes to 100 Mile House. Lone Butte. Harold Zonruiter \$359,000 MLS# N198657