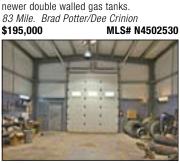

lership/motel end of town. Presently bowling alley operation but could be auto repair & equipment shop, auto & minor rv recreation sales & rental, drive through vehicle service, eating & drinking establishment, gas bar, hotel, insurance office, motel, retail store-convenience, second hand store, service station, mobile home sales, fitness centre, with an accessory home (you can live onsite), some home occupation businesses. For such a great price there must be some local entrepreneur willing to give new life to this property. Give us a call!





### **HISTORIC RANCH HOUSE** & RESTAURANT

Building & land. Opp. for great family business. High exposure on Hwy. 97 just South of 100 Mile House, 83 Mile Ranch Log House & Restaurant c/w furnishings & kitchen. Phase II environmental review with



### 2 YR OLD 30X50' STEEL SHOP ON 2.5 AC.

yr.) quality built 30x50 steel Brand new (1 shop with 14 ft. bay door on 2.5 desirable I-2 zoned property accessed off cul-de-sac. Currently operating as rental shop for truck repair and maintenance, but plenty of other allowable uses. Property has been leveled and provides lots of parking and/or storage space. Well insulated and tight building. New "used-oil" burning heater gets it nice and toasty in minutes. Washroom and lots of storage racking. Bring your ideas! Note: new subdivision not yet assessed. Located in the Exeter Light Industrial area on Sallows Rd. 100 Mile House. Robert Young



\$249,000

MLS# N4503364



WELL ESTABLISHED BUSINESS Priced to sell! Turn key operation in 100 Mile House Industrial area. Well established and well supp