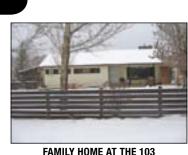

Family home at 103 Mile House. Three bedrooms, 2 baths up. Room for more in the basement. All new flooring, with some new doors and moldings and fresh paint on the main floor. Main bathroom is completely renovated with all new fixtures. Woodheater in basement to stay but not hooked up. Wood fireplace insert in living room. All new plumbing and new water softener. Attached double garage with heat. Front yard fenced. Cold room and sundeck. Community water. Conveniently located. 103 Mile. Donna Morrison