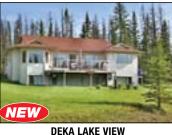

# MLS# N198140

**CEDAR LOG HOME - PERFECT** FOR 2 FAMILIES True-Craft" cedar log home on beautiful Deka Lake. This southfacing 0.41 acre lot has nice evergreens and slopes gently to the clean, level shoreline. The house boasts a vaulted ceiling, large bedroom in he loft with an excellent lake view and a kitchen and eating area overlooking the lake. There is also a self-contained, fully finished suite in the basement. This property would be perfect for a retirement home or vear-round recreational get-away for one or two families! Deka Lake. Shelley Kotowick \$498,500 MLS# N199272