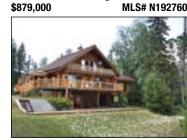

PRIVATE-WELL MAINTAINED 136 ft waterfront with 2+ acres on Horse Lake, 4 bedroom w/ full basement and suite, very private, open floor plan, very clean and bright and well maintained. 20 minutes to town "100 Mile House". Nicely landscaped, great garden with vegetables, fruit trees. Big 2 door workshop 25x36, cedar sauna close to lake, 1 bedroom. Suite with separate entrance, currently used as B & B. Original owners are keeping this home like new. Horse Lake. Konrad Schmid-Meil \$649,900