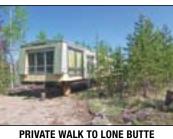

### HOMES ATUR D)

IMMACULATE RANCHER **ON 5 ACRES** 

Beautiful 1824 sf rancher on 5 acre near Lone Butte. 3 bedroom, 3 bathroom, games room, attached 2 car garage. New kitchen cabinets, flooring, woodstove. Has detached barn/garage, rv hook-up. Great retirement home and close to crown land. Hurry to view this immaculate home. Quick occupancy could be available. Only 15 minutes to 100 Mile House. Lone Butte. Harold Zonruiter \$359,000 MLS# N198657

# MLS# N195569

**IMMACULATE RANCHER ON 5 ACRES** Beautiful 1824 sf rancher on 5 acre near Lone Butte, 3 bedroom, 3 bathroom, games room, attached 2 car garage. New kitchen cabinets, flooring, woodstove. Has detached barn/garage, rv hook-up. Great retirement home and close to crown land. Hurry to view this immaculate home. Quick occupancy could be available. Only 15 minutes to 100 Mile House. Lone Butte, Harold Zonruiter