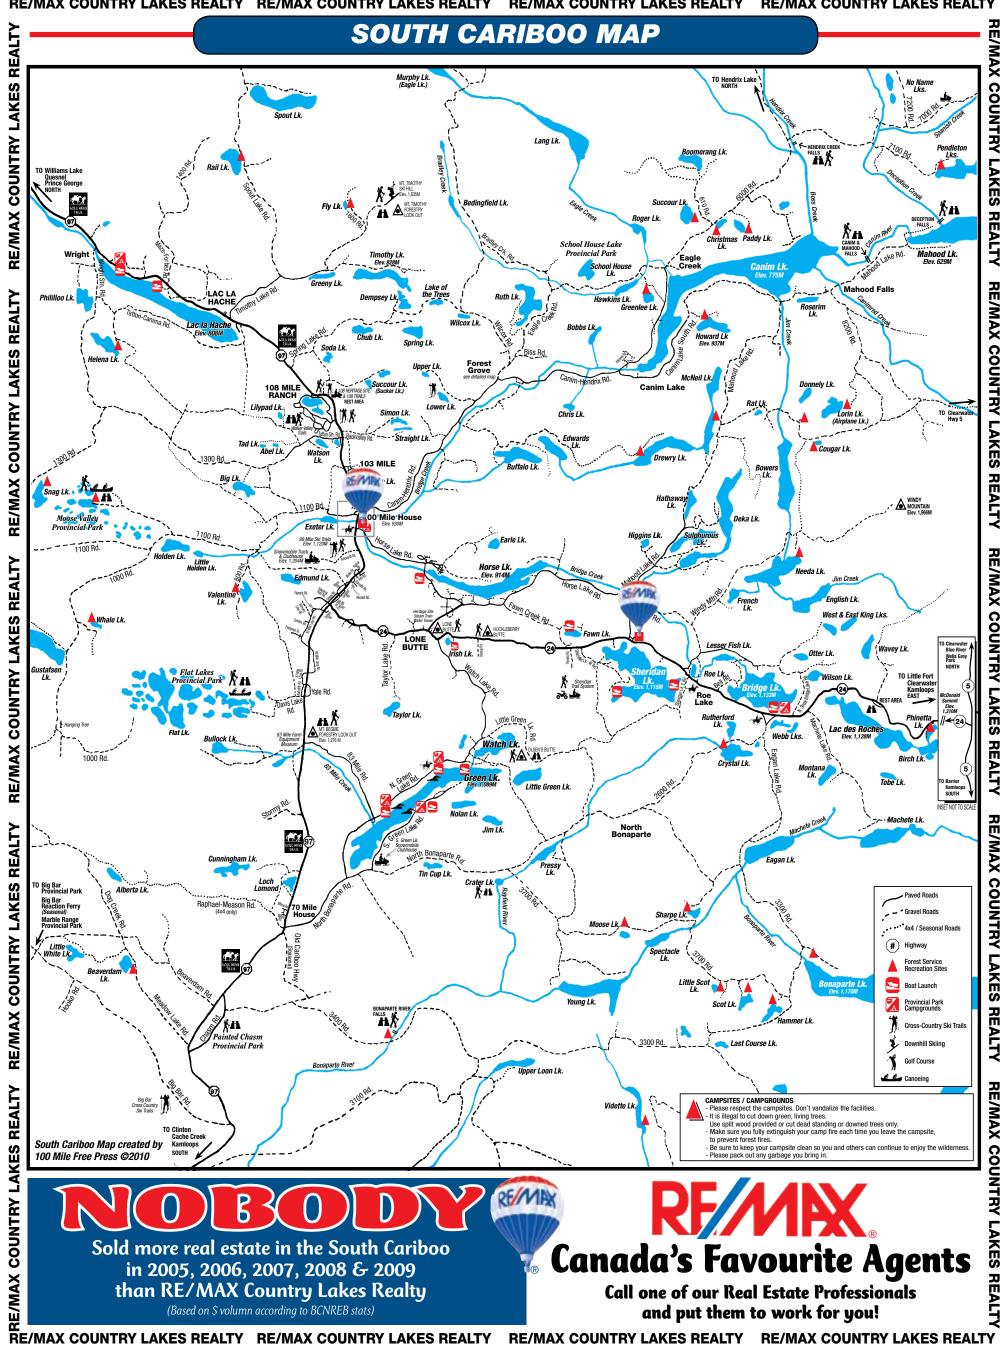

ber



PRIVATE ACREAGE WITH LOG HOME 2.98 acres Log home rancher on Horse Lake Rd, close to Town and Lake, 3 bedr. 1416 sf, one level, ready to move in! Newly renovated, re sanded and chinked inside and outside. Ideal starter or retirement home on with shop Horse Lake. Konrad Schmid-Meil \$279,900 MLS# N190937





MLS# N196068

**RE/MAX COUNTRY RE/MAX COUNTRY LAKES REALTY** RE/MAX COUNTRY LAKES REALTY RE/MAX COUNTRY LAKES REALTY **RE/MAX COUNTRY LAKES REALTY** 



EXPERIENCE YOUR STAY OR SPECIAL GETAWAY AT OUR BEAUTIFUL LOG HOME ON THE EDGE OF SHERIDAN LAKE SHERIDAN LAKE, B.C. CANADA

Bed & Breakfast

Call Toll Free 1-877-593-4171

**Visit our** website @ WWW. cariboorealestate .com



\$279.900





Bridge Lake. Robert Young \$290.000



MLS# N193310 CALL US FOR A PRIVATE VIEWING











LAKES REALTY

COUNTRY

**RE/MAX** 

REALTY

LAKES

COUNTRY

**RE/MAX** 

REALTY

**RE/MAX COUNTRY LAKES** 

LAKES REALTY

COUNTRY

E/MAX

£

3 bdrm full bsmt home on 0.5 ac landscaped lot just 10 mins to town. Quiet no thru street & close to Horse Lk. Bright new kitchen, Cherry Birch hardwood flooring & tile. Covered deck with a peek-a-boo view of Horse Lake. Paved driveway leads to the att. dbl garage. RV parking room. Great retirement or family home. A pleasure to show. Horse Lake. Debbie Popadinac

# MLS# N193795 \$279.000 NEW

# SHERIDAN LAKE RETIREMENT

Buy, buy before July & beat the HST. Nice retirement package on 1.06 acres close to Sheridan Lake. One floor living with open floor plan, kitchen with cherry wood cabinets, living room features a CSA approved wood airtight, 2 bdrms