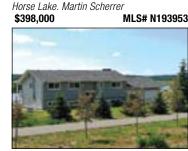

ally renovated 3 bedroom rancher featuring

river rock/cedar siding and

bright sunroom. Also cozy

600 sq ft separate guest

log cabin/studio. Park-like

property has great horse

set up, greenhouse, stor-

age sheds and is located

just east of Horse Lake

on a quiet country road.

Bridge Lake.

\$359,000 MLS# N195569

Martin Scherrer

**ROOM FOR ALL** Affordable waterfront. The perfect recreational wa-. terfront property on Watch Lake on just about an acre. Grand room with rock fireplace can sleep over 8 guests. Lots of level room for RV's and camping. Double garage to store your boats and toys. Good well, has septic & on natural gas. Needs to be seen don't just drive by. Watch Lake. Karen Friess/Diane Cober \$329,000 MLS# N197947