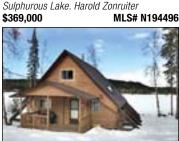

# **1 ACRE OF PARADISE**

2 bedroom cabin facing due south on one of North America's best trophy rainbow lakes. Sheridan Lake leasehold property from the province can be bought out or continue leasing. 1 acre of paradise waiting for you - call listing agent for details of gov't purchase options