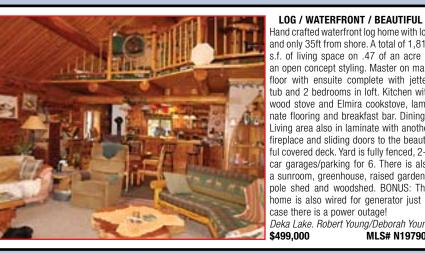

# MLS# N198140

**CEDAR LOG HOME - PERFECT** FOR 2 FAMILIES True-Craft" cedar log home on beautiful Deka Lake. This southfacing 0.41 acre lot has nice evergreens and slopes gently to the clean, level shoreline. The house boasts a vaulted ceiling, large bedroom in he loft with an excellent lake view and a kitchen and eating area overlooking the lake. There is also a self-contained, fully finished suite in the basement. This property would be perfect for a retirement home or vear-round recreational get-away for one or two families! Deka Lake. Shelley Kotowick \$498,500 MLS# N199272

MLS# N196387 \$344,900

Located across from lake access enjoy the benefit of waterfront living without the high taxes. Quality 5 bedroom home with maple flooring in living room and dining room complimenting the tile flooring in the large entry. All bedrooms are bright and quite large to accommodate most furnishings. There are 3 bathrooms, and 2 fireplaces in this home and a back up generator system in case the power goes out. Beautiful kitchen with bay window and view of the lake, All on a spacious corner lot complete with garden and attached garage.Just picture having breakfast or that evening cocktail on your lakeview deck..that's the life! Deka Lake. Robert Young