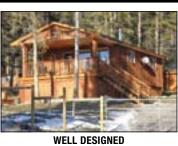

### HOMES ATUR D)

IMMACULATE RANCHER **ON 5 ACRES** 

Beautiful 1824 sf rancher on 5 acre near Lone Butte. 3 bedroom, 3 bathroom, games room, attached 2 car garage. New kitchen cabinets, flooring, woodstove. Has detached barn/garage, rv hook-up. Great retirement home and close to crown land. Hurry to view this immaculate home. Quick occupancy could be available. Only 15 minutes to 100 Mile House. Lone Butte. Harold Zonruiter \$359,000 MLS# N198657