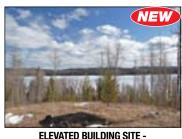

\$264.500 MLS# N196986

Professionally built log home with loft. This quality pine log home is built to lock-up stage and sits on a elevated building site with sweeping view overlooking Longbow Lake to the North. Waterfront access via a few meters over adjacent Crown land. Very serene and peaceful setting on 20 level acres. Good year round access on Doman Rd. Adjacent bare 20 acres also available. Horse Lake. Martin Scherrer