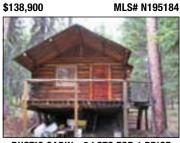

### **GREAT LAKE VIEW / NEAR ACCESS** THAT'S RIGHT ONLY \$145,000. GETS YOU OVER

1/2 AN ACRE OF LAND, YEAR ROUND CABIN & A GREAT FISHING LAKE RIGHT ACROSS THE STREET! Well built & cared for one bdrm insulated cabin on over 1/2 an acre across the road from Deka Lake. The cabin has power, new drilled well. storage shed & outhouse. House set well back from road. You could be enjoying all the recreational activities of the area immediately! Only minutes to stores, pub, and over 100 other lakes for you to explore.