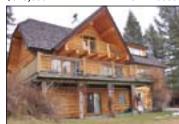

E/MAX COUNTRY LAKES REALTY

**160AC & BEAUTIFUL HOME** Located at the end of a no thru road in Lone

Butte, you will find this 160 acres which is set up for horses a real paradise. Adjoining Crown land the property is fenced with 4 gates accessing Crown land. The 2,800 sq.ft. 4 bdrm. 3 bath home comes with attached 2 car garage, hardwood & tile floors. stainless steel appliances. There is a separate 30x40 workshop, horse shelter, riding ring, tack room. 80,000 trees were planted on the property a few years back. Imagine floating around in your canoe after a days ride on the local trails. Many upgrades have been done to this home, call listing agent for viewina.

Lone Butte. Robert Young \$689,000

To find out

about a

private

viewing

please call

**RE/MAX** 

Country