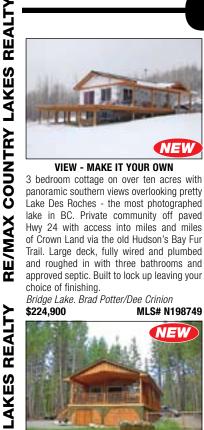

Horse Lake Area. Klaus Vogel \$488,000 MLS# N197841

PEACE AND SERENITY

It doesn't get any better! Minutes to Sheridan lake, this top quality log home rancher sits on 11.37 park like acres. Beautiful manicured property around the house with established gardens, house is set back from the road to allow privacy. Vaulted ceilings and large windows to take in the views. This home has it all with quality finishing throughout. Living room has a wonderful rock heatilator fireplace, 3 spacious bedrooms, 2 bathrooms. Great large kitchen with hickory cabinets and an island that is great for entertaining! Open floor plan and tastefully decorated. Large deck with hottub to enjoy the Cariboo nights. 25' X 40' wired shop with heated woodworking area. Come to visit and you won't want to leave!

Sheridan Lake. Brad Potter/Dee Crinion \$485,000 BP-9-3-10