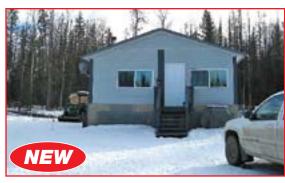

VOL. 10 ISSUE 4



EACH OFFICE INDEPENDENTLY OWNED AND OPERATED

### HOMES ATUR D)



IMMACULATE RANCHER **ON 5 ACRES** 

Beautiful 1824 sf rancher on 5 acre near Lone Butte. 3 bedroom, 3 bathroom, games room, attached 2 car garage. New kitchen cabinets, flooring, woodstove. Has detached barn/garage, rv hook-up. Great retirement home and close to crown land. Hurry to view this immaculate home. Quick occupancy could be available. Only 15 minutes to 100 Mile House. Lone Butte. Harold Zonruiter \$359,000 MLS# N198657



wire for your pets & only a 3 min. walk to a good public access on Sheridan Lake & very close to crown land with miles of recreational trails for your year-round enjoyment. Drilled well & septic installed 2007 - info available. Sheridan Lake Louise Cleverley \$275,000

close to Sheridan Lake. One floor living with open floor plan, kitchen with cherry wood cabinets, living room features a CSA approved wood airtight, 2 bdrms & den, master bdrm w/walk in closet & 4 piece ensuite, large utility room & another 3 piece bathroom. This home is only 3 years old & still shows like new. Two 10x20 canvas garage, 8x12 & 10x16 cedar sheds, 8x10 garden/wood shed. Property is totally fenced w/page

SHERIDAN LAKE

RETIREMENT

Buy, buy before July & beat the HST.

Nice retirement package on 1.06 acres

ML