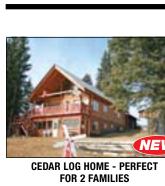

# MLS# N198140

**CEDAR LOG HOME - PERFECT** FOR 2 FAMILIES True-Craft" cedar log home on beautiful Deka Lake. This southfacing 0.41 acre lot has nice evergreens and slopes gently to the clean, level shoreline. The house boasts a vaulted ceiling, large bedroom in he loft with an excellent lake view and a kitchen and eating area overlooking the lake. There is also a self-contained, fully finished suite in the basement. This property would be perfect for a retirement home or vear-round recreational get-away for one or two families! Deka Lake. Shelley Kotowick \$498,500 MLS# N199272