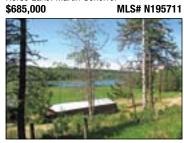

**OUTSTANDING VIEWS OF BRIDGE LAKE** Spectacular westerly views overlooking Bridge Lake, offers 5 private acres with water access to crystal clear Bridge Lake below. This home boasts a large wrap around deck to take in the sun and views of the lake and surrounding property. This 3 plus bedroom home is tastefully decorated in modern colours with post and beam accents in the dining room and cherry hardwood floors. Other accents include pine ceilings and feature walls, French doors, as well as a heatilator fireplace in family room. Nice open concept with beautiful views from every room. Offered below current appraised value! Adjacent 5 acres also available. MLS# N196388 Bridge Lake. Brad Potter/Dee Crinion