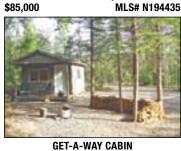

PARK, REASONABLE PAD RENTS, 3BDRM/2BATH Finally, 1998 Landmark 3 bdrm/2 bath home

in the desirable adult oriented, Scenic Place MHP Pets with restrictions, pad rental \$300/month, 1 block to community transit bus stop, new deck in 2009, backs to forest. Shopping, services, golf and recreation close by. Wait no more! 100 Mile House. Darrel Warman

MLS# N197573 \$87,900



**READY FOR RECREATION ENJOYMENT** 

0.58 level ac close to an excellent public access on Deka Lake & Crown land with endless trails for recreation. Lot complete with 200 amp service, drilled well, septic installed '99 plus a '92 Kustom Koach 28.5' 5th wheel trailer, very clean inside & out & fully equipped for your recreation enjoyment in this much sought after area of the South Cariboo

Deka Lake, Louise Cleverley



Check out this unique 12x16 cabin on a private park-like 1/2 ac corner lot at Deka Lake. Land cleanup is all done. There's a spot already for your RV, with 100 amp service & a 30 amp RV plug. Great as an all season hunting/fishing cabin or just a place to relax. Furniture incld. Easy access to Crown land trails & lake. Cabin is nicely done inside with pine tongue & groove walls & lam. floors, thermal windows & a CSA stove for heat. All open inside, with a pine kitchen with sink & gravity fed water system. Lots of room for

toys & an additional kids playhouse/bunk with storage below. Deka Lake. Brad Potter/Dee Crinion MLS# N194928 \$84,000





# **RECREATIONAL CABIN DEKA AREA**

Cut cabin of over 600sq.ft. located on Gauthier in the popular Deka lake recreation area. Lot is over half an