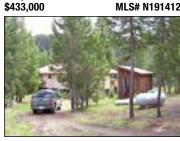

# FABULOUS ELEVATED LAKE VIEW

2,880 sq.ft. 4 bedroom home on large .9 acre lot at end of no thru road. Kitchen complete with beautiful washed oak cabinets. breakfast bar, under counter lighting, glass tile backsplash, heated tile floors, pantry and view of the lake. Open concept livingroom, diningroom & kitchen with sliding doors onto a large deck that is the full length of the house. Two bedrooms on the main floor and 2 in the lower level. Master bedroom ensuite has tiled walls and floor with double size shower with high end fixtures. In addition there is a 4 piece main floor bathroom with heated tile floors. There is a bright main floor laundry with access to a back deck.The lower level can also be accessed from the enclosed carport and contains a large recreation room with a wood airtight stove, lg. family room and 2 bedrooms. In addition to the large enclosed carport there is a large detached workshop/garage with 10 ft high doors, 220amp service, 3 RV plugs for your guest and attached boat storage. The property is landscaped with tasteful retaining walls and gravel drive. Owner says wants to hear all offers

Deka Lake. Robert Young MLS# N195549 \$439,900

UNIQUE HOME WITH IN-LAW SUITE 11 year old country style family home on nice 10 ac treed property. Covered front and side decks. Only 2 blocks to Horse Lake elementary school or 15 minutes to 100 Mile House. Home comes with bonus 1500 sf inlaw accommodation. Main home has vaulted pine ceiling, large open kitchen, huge master bedroom with soaker tub. Very unique home & property with over 1000' of road frontage. Horse Lake. Harold Zonruiter MLS# N195320 \$429,900