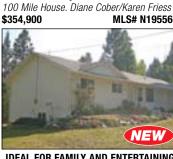

concrete driveway. A must see.

**IDEAL FOR FAMILY AND ENTERTAINING** Open floor plan 2 story home on "very private" 0.65 acres at desirable 108 Mile Ranch. Greenbelt on one side. Unique built in features in living room, new laminate flooring in basement. Attached workshop, heated garage, huge family room. Laundry on main floor, extensive family or recreational room down. Skylight in main bathroom, large island in kitchen with oak cabinets throughout. Garage has 220 plugs. Much appreciated deep profile closets. Peek-a-boo 108 Lake view. Large deck, veggie garden and big backyard. Community and school bus transit just outside. 4 bedroom/3bathrooms. Very well maintained and a pleasure to show. 108 Mile Ranch. Darrel Warman

\$349,999 MLS# N198652

**RE/MAX COUNTRY LAKES REALTY** 

**COUNTRY LAKES REALTY BRAND NEW HOME** New home with 3 bdrms, 2 baths up and a full bsmt ready to complete as you wish.

**RE/MAX** 

LAKES REALTY

COUNTRY