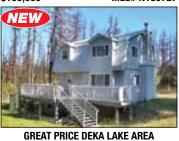

# MLS# N198140

**CEDAR LOG HOME - PERFECT** FOR 2 FAMILIES True-Craft" cedar log home on beautiful Deka Lake. This southfacing 0.41 acre lot has nice evergreens and slopes gently to the clean, level shoreline. The house boasts a vaulted ceiling, large bedroom in he loft with an excellent lake view and a kitchen and eating area overlooking the lake. There is also a self-contained, fully finished suite in the basement. This property would be perfect for a retirement home or vear-round recreational get-away for one or two families! Deka Lake. Shelley Kotowick \$498,500 MLS# N199272