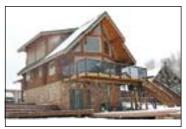

LOG HOME ON 14 WATERFRONT ACRES

Beautiful log home of over 3,700 sg.ft. built for privacy. 4 bedroom, 2 bath. Oak cupboards in kitchen, with French doors to stone patio. Built in oven, island and breakfast nook. Diningroom has parquet flooring, bay window and fireplace. There is also a family room, livingroom and gamesroom. Livingroom also has a fireplace and sliding doors accessing the large deck on the lakeside. Spiral stairs access the loft lounge area and 4 bedrooms. Master bedroom has sliding doors to balcony overlooking lake. Wood boiler for heat with a backup generator system for power outages. There is also a garage/workshop and storage shed. Private walkway to lake, and the yard is park-like .... Must be seen to be appreciated Bridge Lake. Robert Young

\$579,000 MLS# N193854





# LOG WATERFRONT SHERIDAN LK

This one is unique! 15-year-old 1600 sf log home with loft & walk-out basement with sunny southern exposure on Sheridan Lake. The main floor has a galley kitchen, large dining area with log breakfast bar, living room with pellet stove & sliding doors to large deck on lakeside and a 2 piece bathroom. Walk out level has family room with a 2nd pellet stove, 4 piece bathroom, large guest bedroom, and sliding doors to lakeside at yard level. The unique part is that there is beautiful ELEVATOR in this home that takes you from the main floor to the loft or down to the walk out level. There is also a 2 car garage/wkshp and an older mobile home on the property for your extra guests. 350ft drilled well and geothermal heat system.

Sheridan Lake. Robert Young \$589,000